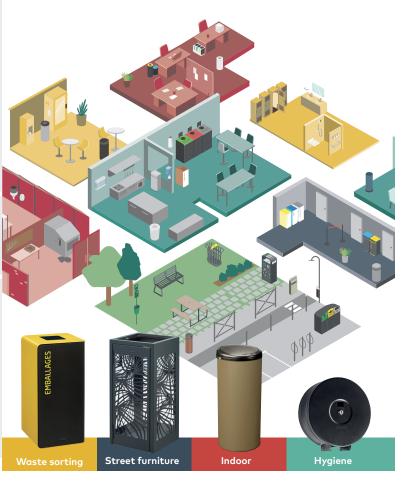

# Rossignol: a solution for every application

Waste sorting Street furniture Indoor Hygiene

### Discover all our product solutions on www.rossignol.fr/en/ Waste sorting · Street furniture · Indoor · Hygiene