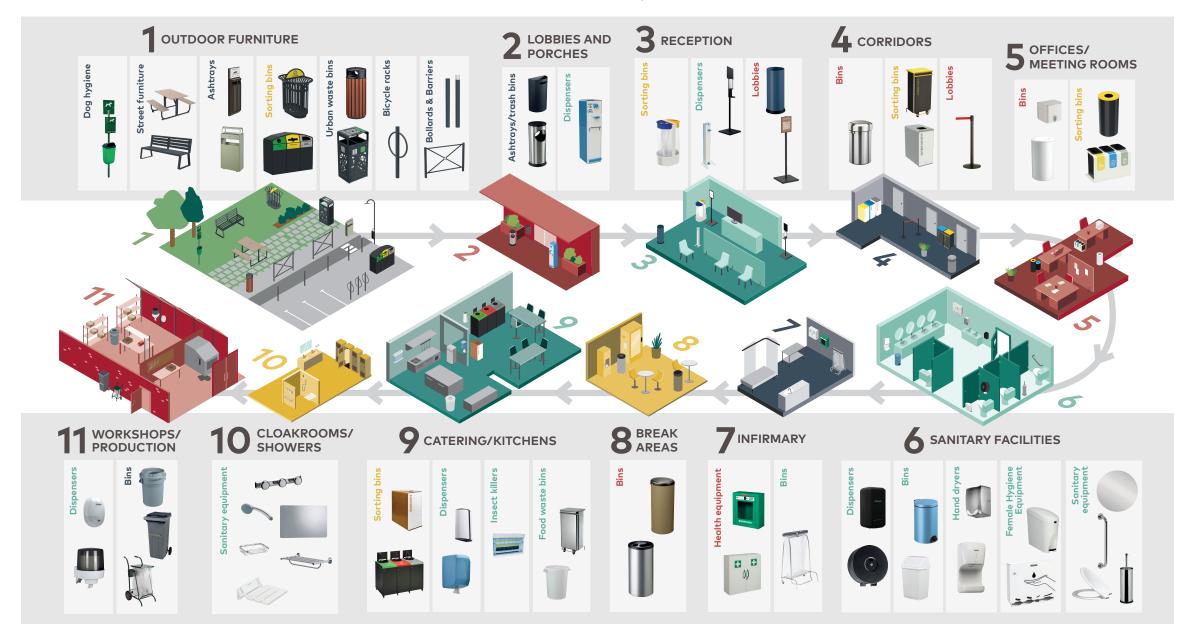

# 1 OUTDOOR FURNITURE

## Dog hygiene

HYGECA Dog hygiene dispenser and stand

+ XERIOS Bin 50L

## SYMPHONIE EXTREME

## BALLADE METAL

#### Ashtrays

ARKEA VOTE Wall ballot ashtray 2 x 3 L

Free-standing ashtray/bin 12/60 L

### **TULIPE 2-WAY**

2x60L litter bin with signage plate

#### TRIROK

3 way recycling bin 3x120L

#### Urban waste bins ZENO ALU

## CYBEL 2-WAY

Freestanding or fixed litter bin 2x60L

#### Bicycle racks CYCLO

Groundfixed bicycle rack

### **Bollards & Barriers**

## TENOR

undfixed bollards

Groundfixed barrier with St Andrew's cross

# 2 LOBBIES AND PORCHES

#### Ashtrays/trash bins

## ARKEA WALL-MOUNTED

# Wall-mounted r 20 L and 40 L

# Free-standing ashtray/bin 0.25 L/17.5 L

## CUBAGEL

Hand disinfection station bottle

# 3 RECEPTION

CITWIN Free-standing bag holder 2x110L

#### Dispensers

#### CUBAGEL

Free-standing pedal hand disinfection station for bottle

### SANIMAINS

Lobbies

## KIPSO

Umbrella stand 28L

#### INDIK A4 display & stand

# CORRIDORS

8 BREAK AREAS

MULTIGOB

HANDTOUCH

9 CATERING/ KITCHENS

65L or 90L Modular Recycling bin for catering

«Food Waste» bin 2x201

Central feed hand towel

dispenser (format 450)

0,85L automatic soap dispenser

ALITRI

CUBATRI

CLARA

Insect killers

insect killer with alueboards 30W

COLLECROULE CARENE

Food collector 100L

Sanitary equipment

ECLUSE

ROLLADO

KOROK

to 1000L

BARELLA

MOBISAC

10 CLOAKROOMS/

Clothes hook: 1, 2 or 3 hooks Soap holder Bathroom linen holder

Unbreakable acrylic mirror

WORKSHOPS/PRODUCTION

Hand towel dispenser with central feed 450 formats

Robust soap dispenser 0.85L

2 or 4 wheel wheelie bins 80

30L or 120L Tub with dolly

Street cleaning barrow 110 L

Fold up shower seat

Food waste bins

Cup collector (800 cups) / 25L bin

Bins

#### CUBATRI ycling station 90L

#### NOMADE 110L Sorting bin on wheels

### PACEO Set of 2 Retractable Belt Barriers

### Swivel lid bin 60L

# 5 OFFICES/ MEETING ROOMS

**NEO** 15L, 30L or 50L bin with fire damper lid

## CUBA

sktop bin 1L

## NEOTRI

Waste sorting bin 15L, 30L and 50L

#### TRIBU 2 and 3 way recycling bins

# **6** SANITARY FACILITIES

## ECLIPSE GREEN

Toilet paper dispenser 400m

#### **SANELIA** Pedal bin 3 to 301

## CLAP 5 to 50L Swivel lid bin

### Hand dryers

ntal automatic hand

### AIRSMII F

Horizontal automatic hand dryer 1400 W

## Feminine Hygiene

### **FEMINA**

Pedal bin 20L

Dispenser of sanitary equipment

### Sanitary equipment

### Straight grab rail

anding toilet brush

## MAJESTIC

# Removable antibacterial toilet seat

# **7** INFIRMARY

### Health equipment

### CLINIX

CLINIX Medicine cabinet 2 doors

## HERMIX

# Hermetically sealed 50L and 110L bins